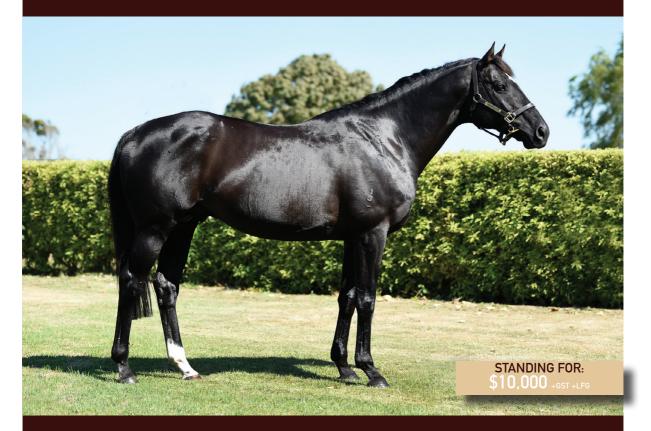

# UNUSUAL SUSPECT (USA)

(Unusual Heat (USA) x Penpont (NZ), by Crested Wave)

"This horse deserves to be a stallion. He's a great horse, the only horse in California that's won stakes races at every major track," trainer Barry Abrams.