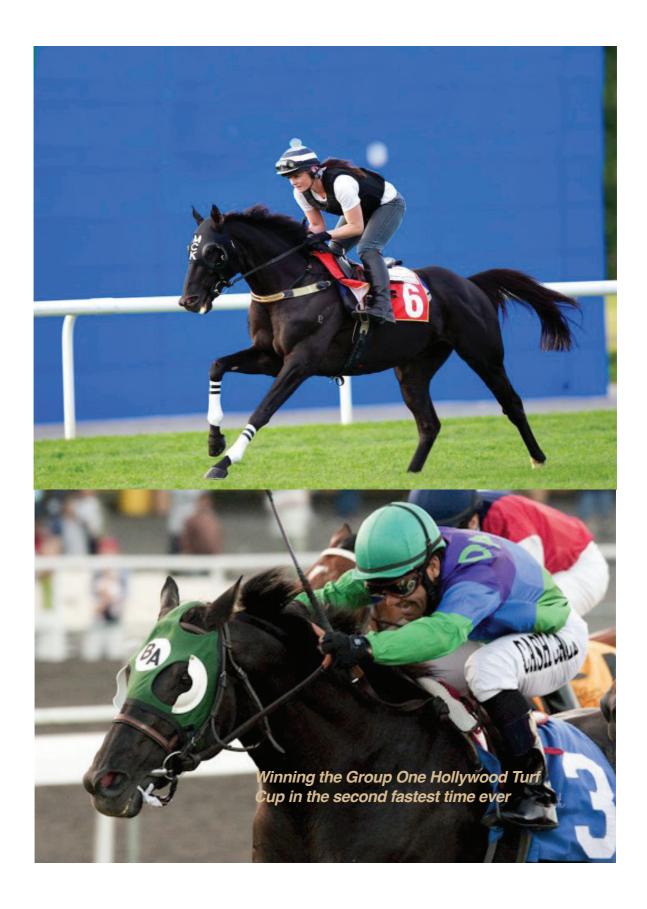

Statistically, Unusual Heat's winners to runners ratio of 72% is exceptional.

His 47 stakes winners include two-time California horse of the year, 2011 Eclipse champion older horse, and six-time Grade One winner **Acclamation (USA)**.